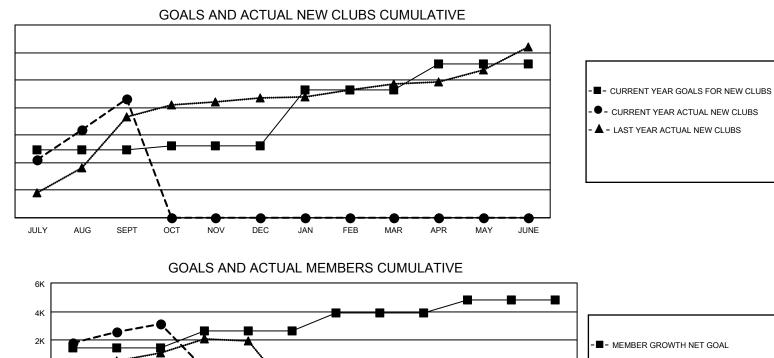

## LOCATION: INDIA

GMT: OPEN

**GMT CA** 6 - I

| Clubs                 |               |           |               | Members               |                         |                         |                                                    |  |
|-----------------------|---------------|-----------|---------------|-----------------------|-------------------------|-------------------------|----------------------------------------------------|--|
| RESULTS FOR 2024-2025 |               |           |               | RESULTS FOR 2024-2025 |                         |                         |                                                    |  |
| QUARTER               | NEW CLUB GOAL | NEW CLUBS | DROPPED CLUBS | QUARTER MEM           | IBER GROWTH NET<br>GOAL | MEMBER GROWTH<br>ACTUAL | DROPPED<br>MEMBERS ACTUAL<br>(including transfers) |  |
| JULY/AUG/SEPT         | 49            | 86        | 9             | JULY/AUG/SEPT         | 1,485                   | 5,053                   | 1,614                                              |  |
| OCT/NOV/DEC           | 3             | 0         | 0             | OCT/NOV/DEC           | 1,190                   | 0                       | 0                                                  |  |
| JAN/FEB/MAR           | 41            | 0         | 0             | JAN/FEB/MAR           | 1,214                   | 0                       | 0                                                  |  |
| APR/MAY/JUNE          | 19            | 0         | 0             | APR/MAY/JUNE          | 926                     | 0                       | 0                                                  |  |

FEB

MAR

APR

MAY

JUNE

0K

-2K

-4K

-6K

-8K

JULY

AUG

SEPT

OCT

NOV

© Copyright 2024, Lions Clubs International, All Rights Reserved.

DEC

JAN